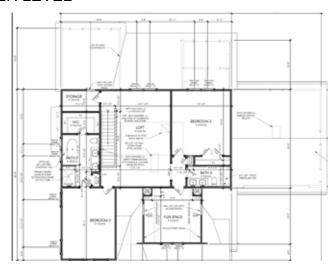

# THE GENESEE

3 BED | 3.5 BATH | 2-CAR GARAGE | ~3,409 SQ/FT









MOVING YOUR DREAMS FORWARD

avenciahomes.com



## THE GENESEE

### 3 BED | 3.5 BATH | 2-CAR GARAGE | ~3,409 SQ/FT

#### UPPER LEVEL



#### MAIN LEVEL



#### ABOUT THE GENESEE

Introducing the Genesse, a perfect blend of functionality and charm! The experience starts with an inviting covered front porch ideal for enjoying the Carolina weather. Once inside you'll discover a home designed for easy living and ample storage. Featuring a generous first-floor owner's suite, the Genesse provides convenience and comfort, making it ideal for both relaxation and entertaining.



READY TO LOVE WHERE YOU LIVE?
Contact our onsite broker today!

Anthony Boucher | aboucher@avenciahomes.com | 704.972.8016