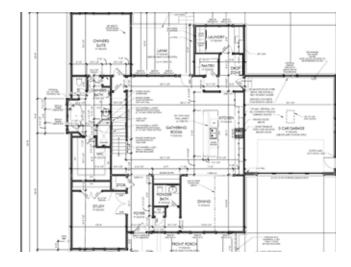

#### MAIN LEVEL

#### ABOUT THE GENESEE

Introducing the Genesse, a perfect blend of functionality and charm! The experience starts with an inviting covered front porch ideal for enjoying the Carolina weather. Once inside you'll discover a home designed for easy living and ample storage. Featuring a generous first-floor owner's suite, the Genesse provides convenience and comfort, making it ideal for both relaxation and entertaining.