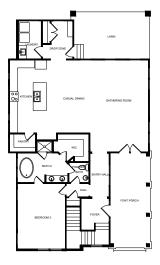

# THE ETON

4 BED | 3 BATH | 2-CAR DETACHED GARAGE | ~3,078 SQ/FT

MOVING YOUR DREAMS FORWARD

avenciahomes.com

### 4 BED | 3 BATH | 2-CAR DETACHED GARAGE | ~3,078 SQ/FT

#### MAIN LEVEL

#### ABOUT THE ETON

Discover the Eton, where a thoughtful design meets elegance! Greet guests on the expansive covered front porch and step into a home filled with natural light and open gathering areas. The versatile main floor flex room can easily transform into an office, 4th bedroom, or secondary owners suite. Enjoy cooking in the modern kitchen with its large island and high-end finishes or relax in the spacious bedrooms with generous closets and large windows.