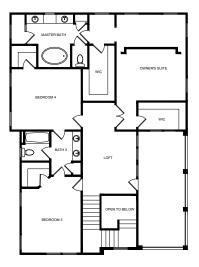

# THE ETON

4 BED | 3 BATH | 2-CAR DETACHED GARAGE | ~3,078 SQ/FT









MOVING YOUR DREAMS FORWARD

avenciahomes.com



## THE ETON

### 4 BED | 3 BATH | 2-CAR DETACHED GARAGE | ~3,078 SQ/FT

#### UPPER LEVEL



#### MAIN LEVEL



#### ABOUT THE ETON

Discover the Eton, where a thoughtful design meets elegance! Greet guests on the expansive covered front porch and step into a home filled with natural light and open gathering areas. The versatile main floor flex room can easily transform into an office, 4th bedroom, or secondary owners suite. Enjoy cooking in the modern kitchen with its large island and high-end finishes or relax in the spacious bedrooms with generous closets and large windows.



READY TO LOVE WHERE YOU LIVE? Contact our onsite broker today!

Anthony Boucher | aboucher@avenciahomes.com | 704.972.8016