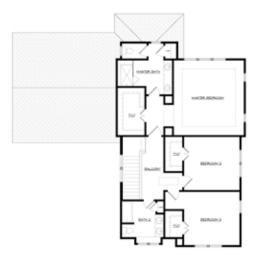

# THE CRAWFORD

3 BED | 2.5 BATH | 2-CAR DETACHED GARAGE | ~2,394 SQ/FT









MOVING YOUR DREAMS FORWARD

avenciahomes.com



## THE CRAWFORD

### 3 BED | 2.5 BATH | 2-CAR DETACHED GARAGE | ~2,394 SQ/FT

#### UPPER LEVEL



#### MAIN LEVEL



#### ABOUT THE CRAWFORD

With thoughtful design we created a plan to integrate indoor and outdoor living. Our courtyard series is specifically designed to connect you to nature from nearly every room in the house. Now add a kitchen and gathering spaces that match your desire for open, casual, and stylish living and Home will become your favorite place. From the drop zone off the garage, to an in-home office, plus the intuitive design features Avencia Homes is proud to include together make the Crawford the perfect New Home for you and your Family.



READY TO LOVE WHERE YOU LIVE?
Contact our onsite broker today!

Anthony Boucher | aboucher@avenciahomes.com | 704.972.8016