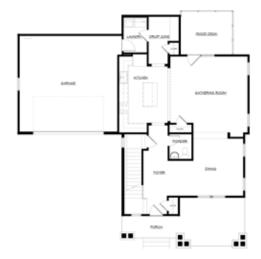

# THE CRAWFORD

3 BED | 2.5 BATH | 2-CAR DETACHED GARAGE | ~2,394 SQ/FT









MOVING YOUR DREAMS FORWARD

avenciahomes.com



## THE CRAWFORD

### 3 BED | 2.5 BATH | 2-CAR DETACHED GARAGE | ~2,394 SQ/FT

#### UPPER LEVEL



#### MAIN LEVEL



#### ABOUT THE CRAWFORD

With thoughtful design we created a plan to integrate indoor and outdoor living. Our courtyard series is specifically designed to connect you to nature from nearly every room in the house. Now add a kitchen and gathering spaces that match your desire for open, casual, and stylish living and Home will become your favorite place. From the drop zone off the garage, to an in-home office, plus the intuitive design features Avencia Homes is proud to include together make the Crawford the perfect New Home for you and your Family.



READY TO LOVE WHERE YOU LIVE?
Contact our onsite broker today!

Anthony Boucher | aboucher@avenciahomes.com | 704.972.8016