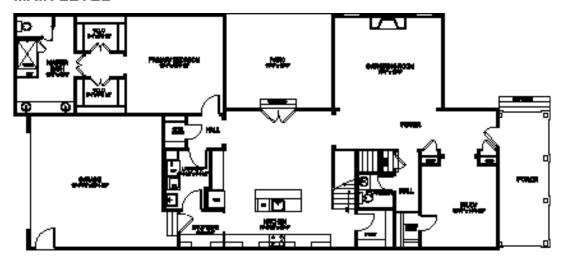

#### **MAIN LEVEL**

#### ABOUT THE BYFORD

With thoughtful design we created a plan to integrate indoor and outdoor living. Our courtyard series is specifically designed to connect you to nature from nearly every room in the house. Now add a kitchen and gathering spaces that match your desire for open, casual, and stylish living and Home will become your favorite place. From the drop zone off the garage, to an in-home office, plus the intuitive design features Avencia Homes is proud to include together make the Byford the perfect New Home for you and your Family.