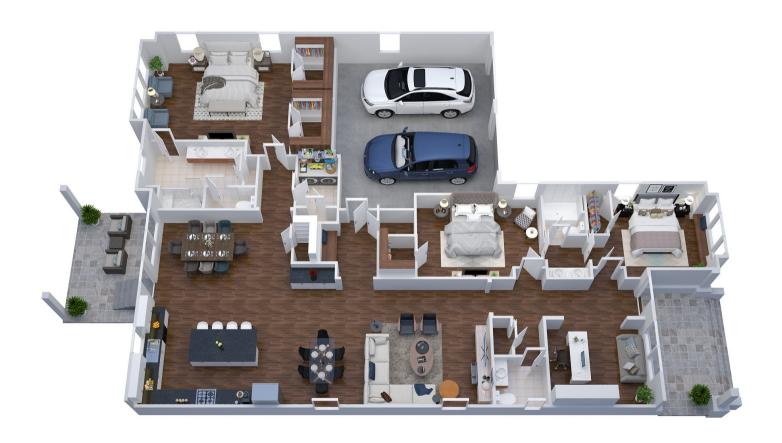

## **PLAN DETAILS:**

3 bedrooms 2.5 baths 2,705 Total Square Feet

## **ABOUT THE RIPOSO**

This charming home is flooded with light and bright spaces, punctuated by ample storage. Each room is well thought out, flowing into the grand and shared spaces with bold strokes. Notice the sizeable laundry area, the modern, open and convenient kitchen location, expansive family areas, and spacious outdoor liv- ing. The private owner's suite creates an oasis separate from the main living area. This ranch plan is perfect for the downsiz- er or growing family.

RIPOSO

3 BEDS

2.5 BATHS

2,705 SQ FEET

MAIN LEVEL