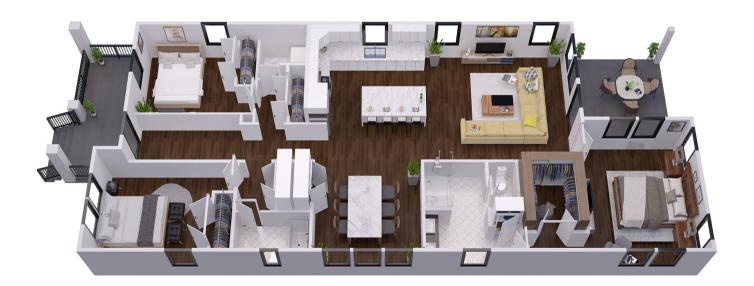

## THE PARIA PLAN

PLAN DETAILS: 3 bedrooms 2 baths 1,855 Total Square Feet

PARIA 3 BEDS 2 BATHS 1,855 SQ FEET

MAIN LEVEL

\*All pricing, options and availability subject to change. Renderings are artist interpretations. See new home sales agent for more details. Revised 4-3-2024