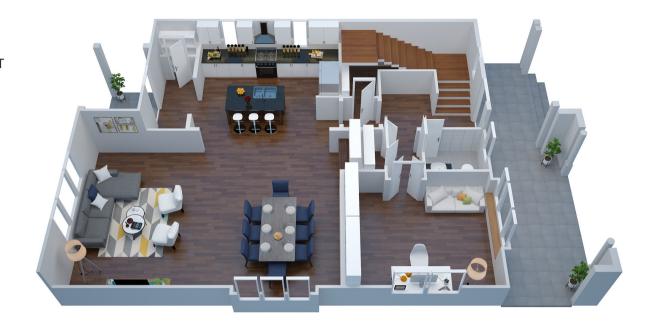

## THE NADIN PLAN

PLAN DETAILS:

3 bedrooms 2.5 baths 2,565 Total Square Feet

## **ABOUT THE NADIN**

The Nadin is the floorplan that you have been searching for. The one with the design, style and flow that work for every aspect of your life. Every space feels logical, every element in the right place. Huge open gathering spaces are embrac- ing, yet echo a sense of formal drama. Light and bright through-out, each room includes all the finishes that are most desired by today's buyers. Whether your family is young or grown, you can expand into this space naturally and comfortable. It is a truly meaningful environment for all lifestyles.









MAIN LEVEL

NADIN 3 BEDS 2.5 BATHS 2,565 SQ FEET



UPPER LEVEL