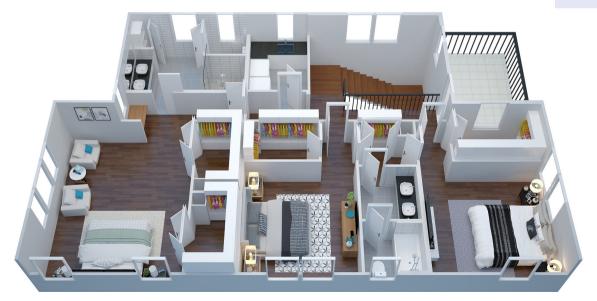

## THE NADIN PLAN

PLAN DETAILS:

3 bedrooms 2.5 baths 2,565 Total Square Feet

MAIN LEVEL

NADIN 3 BEDS 2.5 BATHS 2,565 SQ FEET

UPPER LEVEL