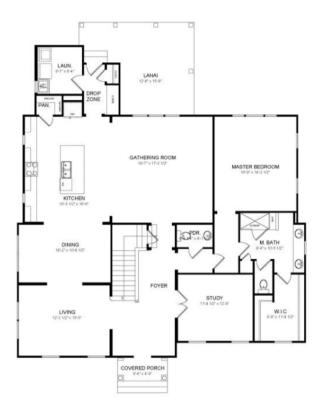

## **PLAN DETAILS:**

4 bedrooms 3.5 baths 3,431 Total Square Feet

## **ABOUT THE MARCELLO**

After enjoying the huge open foyer you will quickly notice that living, formal dining, kitchen, and gathering areas flow into one intelligent space. With a keen sense of efficiency, each stands on its own for private gatherings or large parties, making entertaining your new favorite pastime. Coverer lanai, lovely owner's suite, closet after closet and a smart yet room organization space at the back entry represent the short list of dazzling features included in the Marcello floor- plan.

MARCELLO
4 BEDS
3.5 BATHS
3,431 SQ FEET