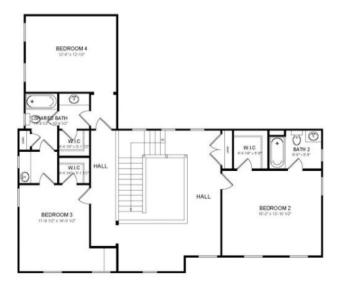

## THE MARCELLO PLAN

## **PLAN DETAILS:**

4 bedrooms 3.5 baths 3,431 Total Square Feet

## **ABOUT THE MARCELLO**

After enjoying the huge open foyer you will quickly notice that living, formal dining, kitchen, and gathering areas flow into one intelligent space. With a keen sense of efficiency, each stands on its own for private gatherings or large parties, making entertaining your new favorite pastime. Coverer lanai, lovely owner's suite, closet after closet and a smart yet room organization space at the back entry represent the short list of dazzling features included in the Marcello floor- plan.











MARCELLO
4 BEDS
3.5 BATHS
3,431 SQ FEET





## **UPPER LEVEL**





OPT. BATH 4