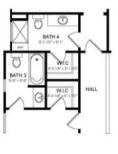

## THE MARCELLO PLAN

## **PLAN DETAILS:**

4 bedrooms 3.5 baths 3,431 Total Square Feet

## **ABOUT THE MARCELLO**

After enjoying the huge open foyer you will quickly notice that living, formal dining, kitchen, and gathering areas flow into one intelligent space. With a keen sense of efficiency, each stands on its own for private gatherings or large parties, making entertaining your new favorite pastime. Coverer lanai, lovely owner's suite, closet after closet and a smart yet room organization space at the back entry represent the short list of dazzling features included in the Marcello floor- plan.











MARCELLO
4 BEDS
3.5 BATHS
3,431 SQ FEET





## **UPPER LEVEL**





OPT. BATH 4