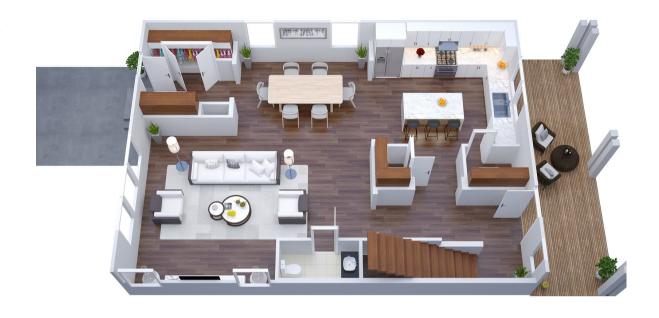

## **PLAN DETAILS:**

3 bedrooms 2.5 baths 1,914 Total Square Feet

## **ABOUT THE LACHLAN**

The Lachlan was designed for efficiency and style to live like a much larger plan. Gathering areas feel spacious, a gourmet kitchen boasts a huge island bar, central dining location that feels formal or casual, organization zone at rear entry with spacious storage, and a luxurious owner's suite. Add an oversized detached, garage, covered real lanai and abundant windows complete the list of must-haves in this two-story plan.

LACHLAN
3 BEDS
2.5 BATHS
1,914 SQ FEET