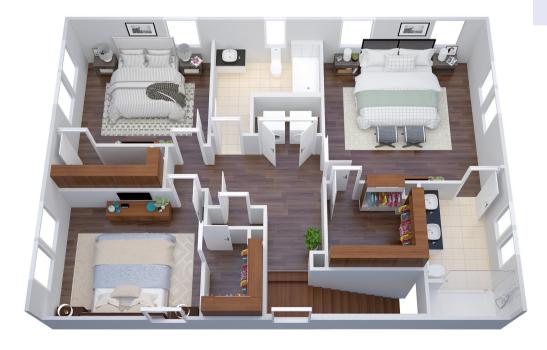

## **PLAN DETAILS:**

3 bedrooms 2.5 baths 1,914 Total Square Feet

## **ABOUT THE LACHLAN**

The Lachlan was designed for efficiency and style to live like a much larger plan. Gathering areas feel spacious, a gourmet kitchen boasts a huge island bar, central dining location that feels formal or casual, organization zone at rear entry with spacious storage, and a luxurious owner's suite. Add an oversized detached, garage, covered real lanai and abundant windows complete the list of must-haves in this two-story plan.

LACHLAN
3 BEDS
2.5 BATHS
1,914 SQ FEET