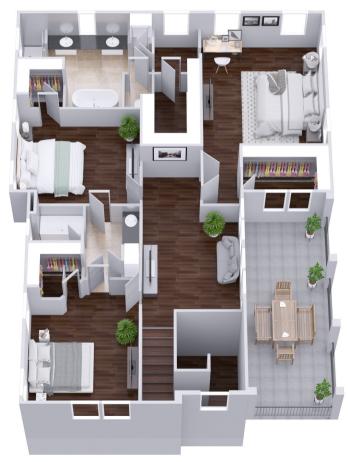

## THE ETON PLAN

## **PLAN DETAILS:**

4 bedrooms 3 baths 3,078 Total Square Feet



## **ABOUT THE ETON**

Every corner of this home is unique and carefully thought out. Welcome in guests and loved ones from an expansive covered front porch that leads to spacious and light-filled gathering areas. The large main floor flex room can easily be converted into a 4th bedroom guest suite. The modern kitchen is complete with a huge island bar and lavish finishes. The second floor features bedrooms that boast large closets and oversized windows.





ETON PIEDMONT HOMESTEAD

4 BEDS

3 BATHS

3,078 SQ FEET

## UPPER LEVEL