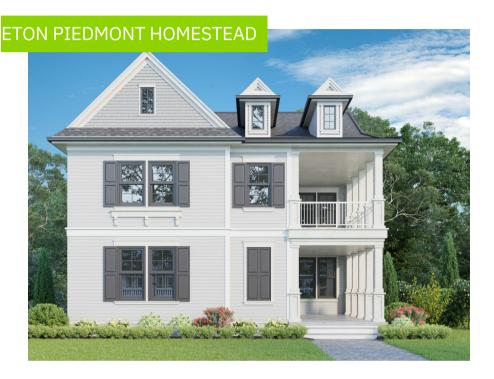

## THE ETON PLAN

## **ABOUT THE ETON**

Every corner of this home is unique and carefully thought out. Welcome in guests and loved ones from an expansive covered front porch that leads to spacious and light-filled gathering areas. The large main floor flex room can easily be converted into a 4th bedroom guest suite. The modern kitchen is complete with a huge island bar and lavish finishes. The second floor features bedrooms that boast large closets and oversized windows.

ETON PIEDMONT HOMESTEAD

4 BEDS

3 BATHS

3,078 SQ FEET