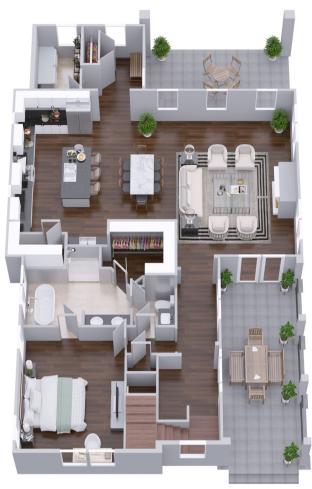

## **ABOUT THE ETON**

Every corner of this home is unique and carefully thought out. Welcome in guests and loved ones from an expansive covered front porch that leads to spacious and light-filled gathering areas. The large main floor flex room can easily be converted into a 4th bedroom guest suite. The modern kitchen is complete with a huge island bar and lavish finishes. The second floor features bedrooms that boast large closets and oversized windows.