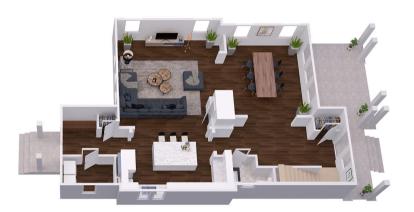

## THE CRAWFORD PLAN

## **PLAN DETAILS:**

3 bedrooms 2.5 baths 2,394 Total Square Feet



## **ABOUT THE CRAWFORD**

If you are looking for a home where all of your rooms live well and up to their potential, the Camargo is your home. In fact, even though you may be tempted to entertain in the covered front porch, you'll find the interior offers the perfect traditional layout. All things are possible with this plan: storage, entertaining, organizing, connection, planning, working and relaxing. The second floor features three perfect sized bedrooms and the back patio completes the home, stylishly.



CRAWFORD

3 BEDS

2.5 BATHS

2,394 SQ FEET

MAIN LEVEL