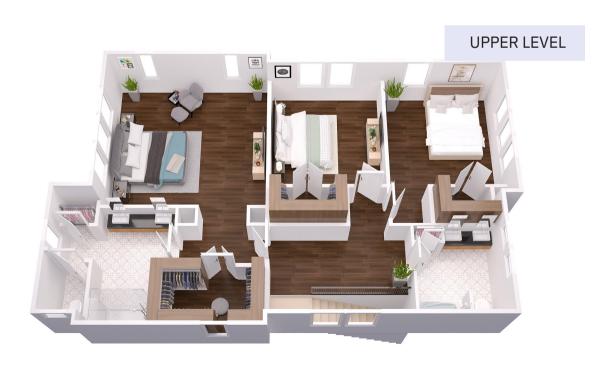

## **PLAN DETAILS:**

3 bedrooms 2.5 baths 2,394 Total Square Feet

## **ABOUT THE CRAWFORD**

If you are looking for a home where all of your rooms live well and up to their potential, the Camargo is your home. In fact, even though you may be tempted to entertain in the covered front porch, you'll find the interior offers the perfect traditional layout. All things are possible with this plan: storage, entertaining, organizing, connection, planning, working and relaxing. The second floor features three perfect sized bedrooms and the back patio completes the home, stylishly.