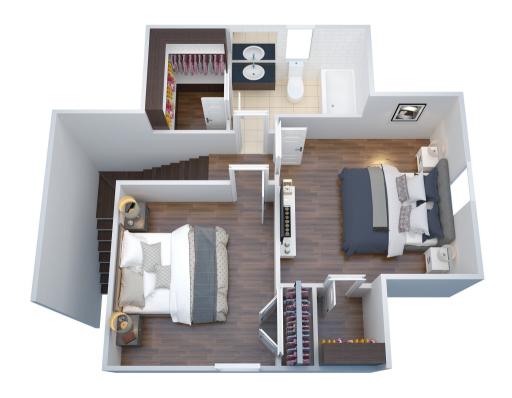

## **UPPER LEVEL**

## **PLAN DETAILS:**

3 bedrooms 2.5 baths 2,663 Total Square Feet