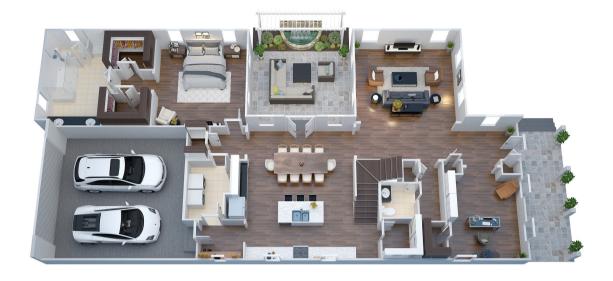

## **PLAN DETAILS:**

3 bedrooms 2.5 baths 2,663 Total Square Feet

## **ABOUT THE BYFORD**

We've brought the outdoor living in, so you can take your life outdoors! Our courtyard series is specifically designed to connect you to nature from nearly every room on the main floor. Add to that a kitchen and gathering spaces that finally match your wishes for open, casual, accessible and stylish living and this will be your favorite home plan. Entry organization zone off garage and an inhome office that literally can be anything you want, plus all the intuitive design features Avencia is proud to include rounds out a memorable new home experience.

BYFORD 3 BEDS 2.5 BATHS 2,663 SQ FEET