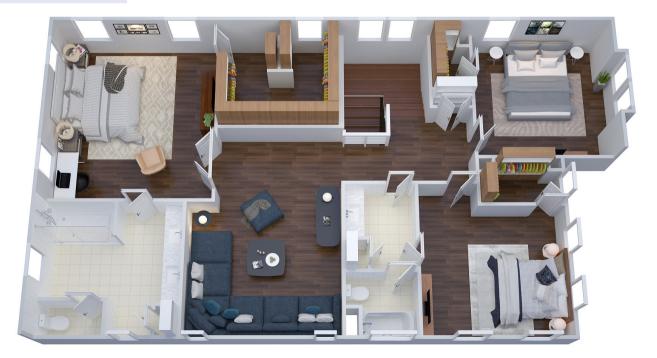

MAIN LEVEL

ABREE 3 BEDS 2.5 BATHS 3,014 SQ FEET

UPPER LEVEL

\*All pricing, options and availability subject to change. Renderings are artist interpretations. See new home sales agent for more details. Revised 4-3-2024