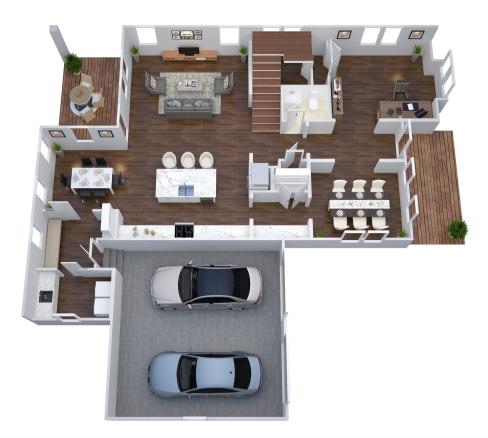

MAIN LEVEL

ABREE 3 BEDS 2.5 BATHS 3,014 SQ FEET

UPPER LEVEL

\*All pricing, options and availability subject to change. Renderings are artist interpretations. See new home sales agent for more details. Revised 4-3-2024