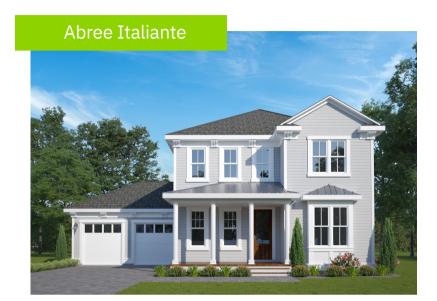

PLAN DETAILS: 3 bedrooms 2.5 baths 3,014 Total Square Feet

## **ABOUT THE ABREE**

This charming home is flooded with light and bright spaces, punctuated by ample storage. Each room is well thought out, flowing into the grand and shared spaces with bold strokes. Notice the sizeable laundry area, the modern, open and convenient kitchen location, expan- sive family areas, and massive outdoor living. The private room up front can be an office, or your art studio; a business of-fice or place of meditation. In short, this plan is long on creativity helping you live casually and easily.