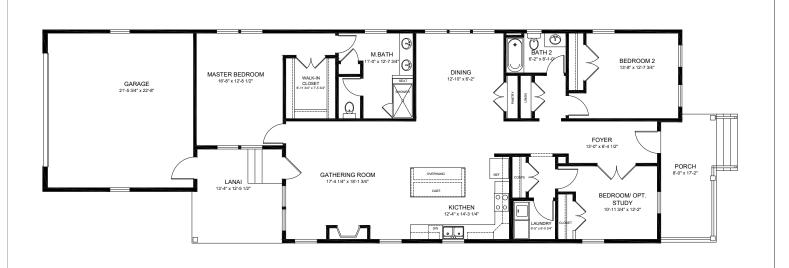

## **PLAN DETAILS:**

3 Bedrooms 2 baths Main Level Living 2 Car Garage

Convenient living and sophistication with main floor living. Island bar in kitchen. Open gathering places. Lots of storage in all bedrooms. We can't believe how much living we packed into this home. You won't believe how large it lives!

## **Main Floor**