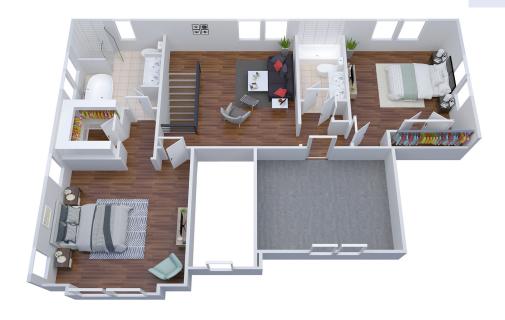

## **PLAN DETAILS:**

3 bedrooms 3.5 baths 2,889 Total Square Feet

## MAIN LEVEL

**UPPER LEVEL** 