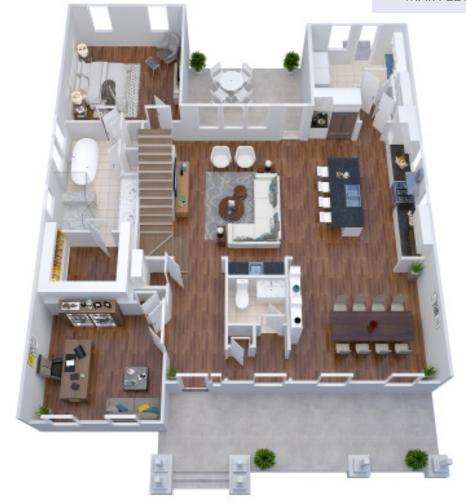

## **PLAN DETAILS:**

3 bedrooms 3.5 baths 2,889 Total Square Feet

## MAIN LEVEL

**UPPER LEVEL** 