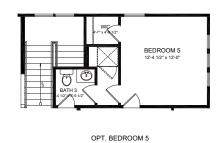

3 or 4 Bedrooms 2 1/2 to 3 baths Owner's Suite Upper Floor 2 Car Detatched Garage

This charming home is flooded with light, and brimming with extra storage. Enjoy bold open spaces, and exceptional outdoor living. Notice the sizeable laundry area, as well as a convenient kitchen location. A private room up front can be an office, or your art studio, a business office or place of meditation. In short, this plan is long on creativity helping you live smart and comfortably.





Contact Avencia Sales:

803-980-1300

info@avenciahomes.com

NOTE: All drawings, illustrations, photos, and floor plans are for illustrative purposes only. and can change without notice. Square footages are approximate. Please review all final elements with our on site New Home professional.





## **Main Floor**







OPT. GAS FIREPLACE

## **Upper Floor**







OPT. GAS FIREPLACE