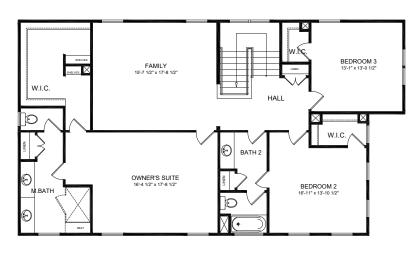

te Upper Floor 2 Car Detatched Garage

This charming home is flooded with light, and brimming with extra storage. Enjoy bold open spaces, and exceptional outdoor living. Notice the sizeable laundry area, as well as a convenient kitchen location. A private room up front can be an office, or your art studio, a business office or place of meditation. In short, this plan is long on creativity helping you live smart and comfortably.





Contact Avencia Sales:

803-980-1300

info@avenciahomes.com

NOTE: All drawings, illustrations, photos, and floor plans are for illustrative purposes only. and can change without notice. Square footages are approximate. Please review all final elements with our on site New Home professional.





## **Main Floor**







OPT. GAS FIREPLACE

## **Upper Floor**







OPT. GAS FIREPLACE