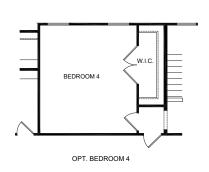

Upper Floor 2 Car Detatched Garage

This charming home is flooded with light, and brimming with extra storage. Enjoy bold open spaces, and exceptional outdoor living. Notice the sizeable laundry area, as well as a convenient kitchen location. A private room up front can be an office, or your art studio, a business office or place of meditation. In short, this plan is long on creativity helping you live smart and comfortably.





Contact Avencia Sales:

803-980-1300

info@avenciahomes.com

NOTE: All drawings, illustrations, photos, and floor plans are for illustrative purposes only. and can change without notice. Square footages are approximate. Please review all final elements with our on site New Home professional.





## **Main Floor**







OPT. GAS FIREPLACE

## **Upper Floor**







OPT. GAS FIREPLACE