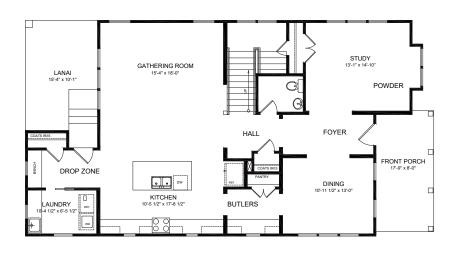

3 or 4 Bedrooms 2 1/2 to 3 baths Owner's Suite Upper Floor 2 Car Detatched Garage

This charming home is flooded with light, and brimming with extra storage. Enjoy bold open spaces, and exceptional outdoor living. Notice the sizeable laundry area, as well as a convenient kitchen location. A private room up front can be an office, or your art studio, a business office or place of meditation. In short, this plan is long on creativity helping you live smart and comfortably.





Contact Avencia Sales:

803-980-1300

info@avenciahomes.com

NOTE: All drawings, illustrations, photos, and floor plans are for illustrative purposes only. and can change without notice. Square footages are approximate. Please review all final elements with our on site New Home professional.





## **Main Floor**







OPT. GAS FIREPLACE

## **Upper Floor**







OPT. GAS FIREPLACE